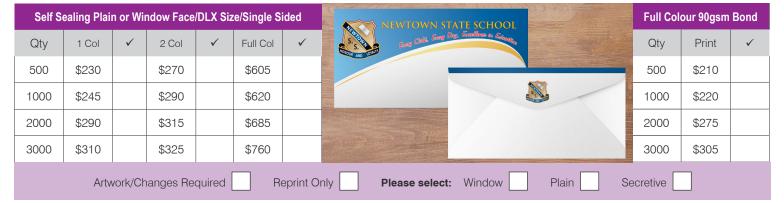

#### **Envelopes** Letterheads

| N  | of | 10 | n | 9 | ٨ | 0 |
|----|----|----|---|---|---|---|
| IA | U  | Ŀ  | μ | a | u | 3 |